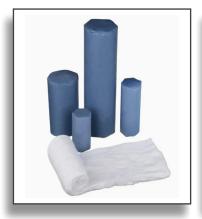

### Surgical Absorbent Cotton Roll

This product is a premium quality cotton made to absorb blood, saliva, and other fluids to remove them safely. Moreover, absorbent cotton wool can be used as isolation materials. As they efficiently absorb moisture from the soft tissues, you can work on procedures that are moisture sensitive! These rolls are made using 100% pure cotton, which is soft and gentle, yet strong and highly absorbent.