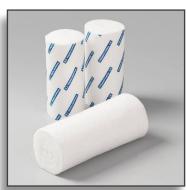

### Surgical Cotton Bandage

It is made of 100% hydrophilic cotton and produced in various sizes, light and soft .clean finished without any loose threads.

Applicable in all body parts when there is a need of medical dressing ,absorbs the wound liquids with its hydrophilic specifity. It is presented in individual hygienic packs.