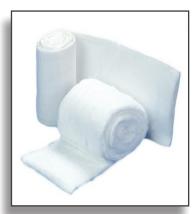

### Surgical Cotton Bandage

It is made of 100% hydrophilic cotton and produced in various sizes, light and soft .clean finished without any loose threads.

Applicable in all body parts when there is a need of medical dressing ,absorbs the wound liquids with its hydrophilic specifity. It is presented in individual hygienic packs.

# **Elastic Cotton Crepe Bandage**

The elastic crepe bandage used for fixing the fractures, dislocations, sprains, muscle ruptures, ligament break ups and sport traumas.