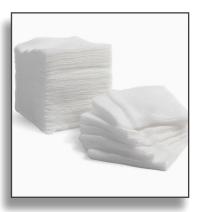

#### Surgical Gauze Swabs

100% Cotton, single use, hydrophillic and non-sterilized dressing that are used on non open wounds which needs medical dressing.