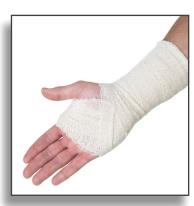

# **Elastic Cotton Crepe Bandage**

The elastic crepe bandage used for fixing the fractures, dislocations, sprains, muscle ruptures, ligament break ups and sport traumas.