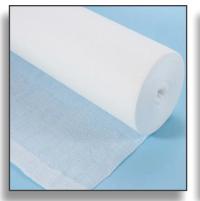

### Surgical Cotton Bandage

It is made of 100% hydrophilic cotton and produced in various sizes, light and soft .clean finished without any loose threads.

Applicable in all body parts when there is a need of medical dressing ,absorbs the wound liquids with its hydrophilic specifity. It is presented in individual hygienic packs.