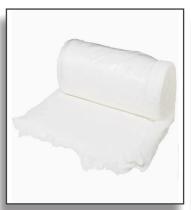

### Surgical Cotton Bandage

It is made of 100% hydrophilic cotton and produced in various sizes, light and soft .clean finished without any loose threads.

Applicable in all body parts when there is a need of medical dressing ,absorbs the wound liquids with its hydrophilic specifity. It is presented in individual hygienic packs.