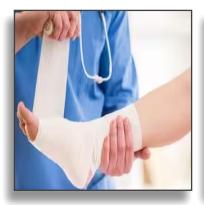

### Surgical Cotton Bandage

It is made of 100% hydrophilic cotton and produced in various sizes, light and soft .clean finished without any loose threads.

Applicable in all body parts when there is a need of medical dressing ,absorbs the wound liquids with its hydrophilic specifity. It is presented in individual hygienic packs.