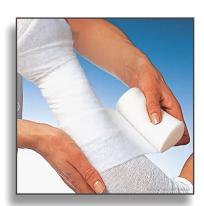

### Surgical Cotton Bandage

It is made of 100% hydrophilic cotton and produced in various sizes, light and soft .clean finished without any loose threads.

Applicable in all body parts when there is a need of medical dressing ,absorbs the wound liquids with its hydrophilic specifity. It is presented in individual hygienic packs.