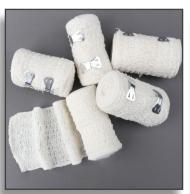

# Undercast Padding

Internal plaster bandage Rolta softInner plaster bandage made of synthetic cotton as a perfect lining material. Specifically nonabsorbent polyester fibers in crepe texture. High elasticity is maintained even under constant mechanical loading and under strong influx of liquids. Skin friendly, permeable to air and secretions. They balance the temperature. They apply without folds thanks to their non-slip selfholding properties. Internal plaster bandage applicationAs a lining material under plaster bandages, support and compression. For investing splints. For the inside of tubular bandages. High elasticity is maintained even under constant mechanical loading and under strong influx of liquids.