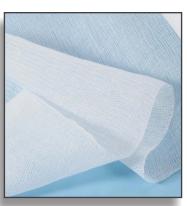

### Surgical Cotton Bandage

It is made of 100% hydrophilic cotton and produced in various sizes, light and soft .clean finished without any loose threads.

Applicable in all body parts when there is a need of medical dressing ,absorbs the wound liquids with its hydrophilic specifity. It is presented in individual hygienic packs.