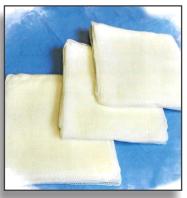

#### Surgical Gauze Swabs

100% Cotton, single use, hydrophillic and non-sterilized dressing that are used on non open wounds which needs medical dressing.