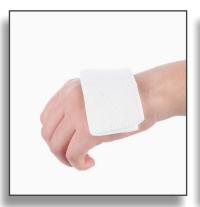

#### Surgical Gauze Swabs

100% Cotton, single use, hydrophillic and non-sterilized dressing that are used on non open wounds which needs medical dressing.