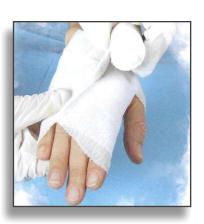

# **Elastic Cotton Crepe Bandage**

The elastic crepe bandage used for fixing the fractures, dislocations, sprains, muscle ruptures, ligament break ups and sport traumas.