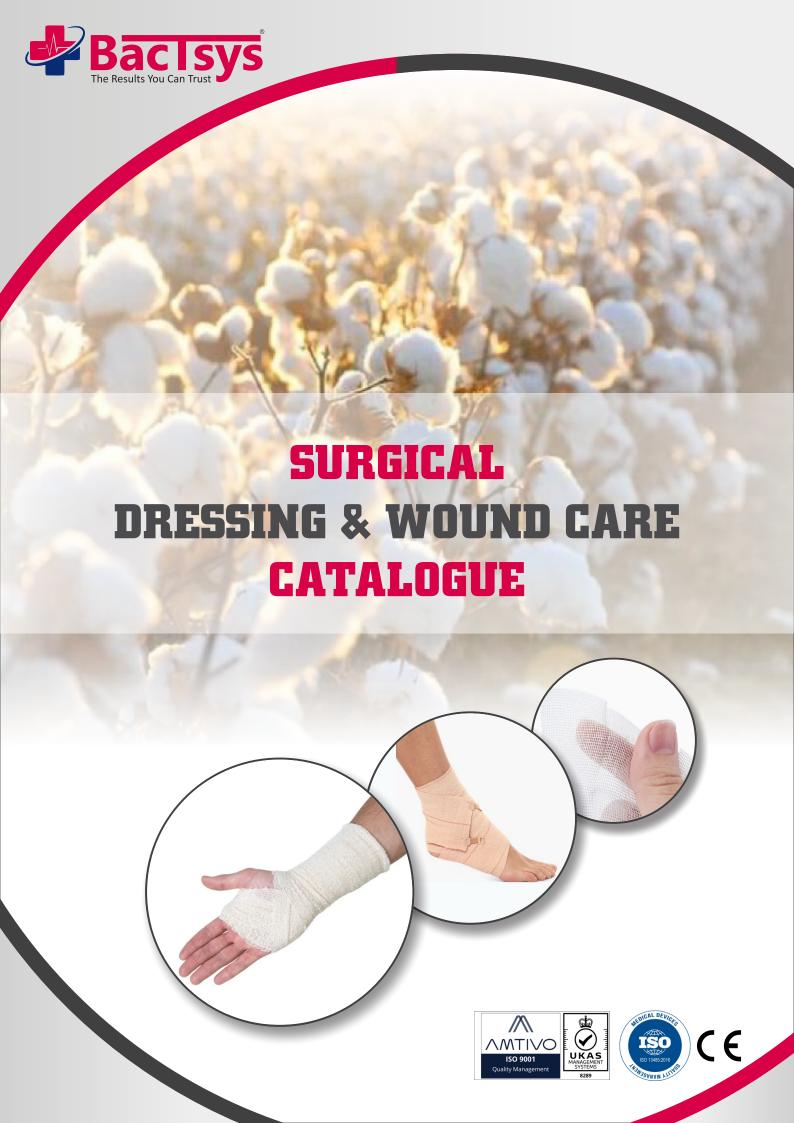

### Surgical Absorbent Cotton Roll

This product is a premium quality cotton made to absorb blood, saliva, and other fluids to remove them safely. Moreover, absorbent cotton wool can be used as isolation materials. As they efficiently absorb moisture from the soft tissues, you can work on procedures that are moisture sensitive! These rolls are made using 100% pure cotton, which is soft and gentle, yet strong and highly absorbent.

### Surgical Cotton Bandage

It is made of 100% hydrophilic cotton and produced in various sizes, light and soft .clean finished without any loose threads.

Applicable in all body parts when there is a need of medical dressing ,absorbs the wound liquids with its hydrophilic specifity. It is presented in individual hygienic packs.

# **Elastic Cotton Crepe Bandage**

The elastic crepe bandage used for fixing the fractures, dislocations, sprains, muscle ruptures, ligament break ups and sport traumas.