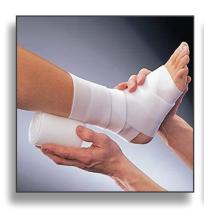

### Surgical Cotton Bandage

It is made of 100% hydrophilic cotton and produced in various sizes, light and soft .clean finished without any loose threads.

Applicable in all body parts when there is a need of medical dressing ,absorbs the wound liquids with its hydrophilic specifity. It is presented in individual hygienic packs.