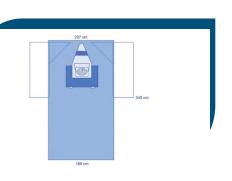

#### HIP DRAPE PACK

| CONTENT                  | SIZE             | UNIT |
|--------------------------|------------------|------|
| HIP Drape                | 230/300 x 350 cm | 1    |
| Adhesive Split Drape     | 150 x 200 cm     | 1    |
| Cellulose Towel          | 20 x 25 cm       | 4    |
| OP-Tape                  | 10 x 15 cm       | 1    |
| Reinforced Surgical Gown | XL               | 2    |
| Medical Towel            | 40 x 40 cm       | 4    |
| Wrapping Paper           | 100 x 100 cm     | 1    |