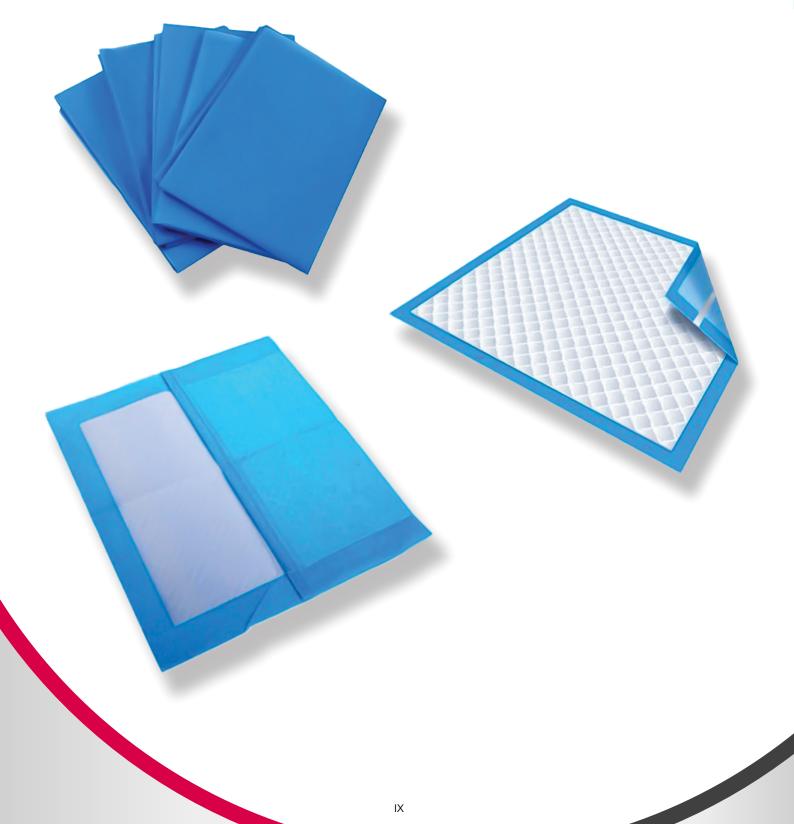

|
|                  |              |             |





### **Surgical Gowns**

#### **SURGICAL GOWN**



#### CONTENT SIZE

Sterile Standard Surgical Gown M - L - XL - XXLSterile Reinforced Surgical Gown M - L - XL - XXL

#### **SMS GOWN**

#### CONTENT

Polyethylene Reinforced (PRF)

(X Long is about 12 cm Longer than the regular version)

Elastic Cuffs

Velcro Neck is Packed with Towel in a proper Wrap and Peelable Bag

Gowns are Lafexfree

#### SIZE

L is 120 cm XL is 132 cm XXL is 142 cm



#### **NON-WOVEN GOWN**



CONTENT SIZE

Polyethylene Reinforced (SPL)

L is 120 cm XL is 132 cm XXL is 142 cm

(X Long is about 12 cm Longer than the regular version)

Elastic Cuffs

Velcro Neck is Packed with Towel in a proper Wrap and Peelable Bag

Gowns are Lafexfree



# **DIGNITY SHEETS**





# HEPATITIS DRAPE KIT STERILE DISPOSABLE





DISPOSABLE SURGICAL GOWN 3pcs
DISPOSABLE SURGICAL DRAP SEET 3pcs
FACE MASK 3pcs
DISPOSABLE CAP 3pcs
SHOE COVER 6pcs





+92 21 34320666

+92 333 2228797

+92 334 2228797



#### **UK Office**

Kings house, 202 Lower High Street, Watford, Hertfordshire England Wd17 2EH



#### **PAKISTAN Office**

F-6 Usmania Center Muhammad Ali Society Karachi - Pakistan



www.bactsys.com



sales@bactsys.com