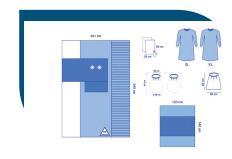

### **Surgical Gowns**

#### **SURGICAL GOWN**

#### CONTENT SIZE

Sterile Standard Surgical Gown M - L - XL - XXLSterile Reinforced Surgical Gown M - L - XL - XXL

#### SIZE

L is 120 cm XL is 132 cm XXL is 142 cm