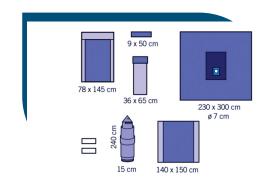

#### **GENERAL SURGERY PACK**

| CONTENT                  | SIZE                      | UNIT |
|--------------------------|---------------------------|------|
| Head Drape               | 150 x 220 cm              | 1    |
| Foot Drape               | 150 x 180 cm              | 1    |
| Side Adhesive Drape      | 75 x 90 cm                | 1    |
| OP-Tapes                 | $10 \times 50 \text{ cm}$ | 2    |
| Table Cover              | 150 x 200 cm              | 1    |
| Mayo Table Cover         | 80 x 150 cm               | 1    |
| Reinforced Surgical Gown | XL                        | 2    |
| Medical Towel            | 40 x 40 cm                | 4    |
| Wrapping Paper           | 100 x 100 cm              | 1    |

#### ANGIOGRAPHY DRAPE PACK

| <u>CONTENT</u>           | SIZE         | UNIT |
|--------------------------|--------------|------|
| Angiography drape        | 240 x 300 cm | ٦    |
| Table Cover              | 150 x 200 cm | 1    |
| Fluoroscope Cover        | 90 cm dia    | 2    |
| Plane Drape SMS          | 100 x 150 cm | 1    |
| Hand Towel               | 35 x 35 cm   | 2    |
| Sponge Stick             | -            | 1    |
| Reinforced Surgical Gown | XL           | 2    |
| Gauze Swab               | <del>-</del> | 10   |
| Solution Bowl            | 1000 cc      | 3    |
| Tray                     | 3000 cc      | 1    |

#### **DELIVERY DRAPE PACK**

| CONTENT                  | SIZE         | UNIT |
|--------------------------|--------------|------|
| Side Drape               | 80 x 120 cm  | 1    |
| Under Butoocks Drape     | 80 x 100 cm  | 1    |
| Leggings                 | 60 x 120 cm  | 2    |
| Gauz Swab                | 4 x 4 cm     | 10   |
| Baby Drape               | 80 x 80 cm   | 1    |
| Table Cover              | 150 x 200 cm | 1    |
| Umbillical Cord          | -            | 1    |
| Reinforced Surgical Gown | XL           | 2    |
| Medical Towel            | 40 x 40 cm   | 4    |
| Wrapping Paper           | 100 x 100 cm | 1    |

#### **UROLOGY DRAPE PACK**

| CONTENT                  | SIZE         | UNIT |
|--------------------------|--------------|------|
| Urology Drape with pouch | 210 x 240 cm | 1    |
| Instrument Table Cover   | 150 x 200 cm | 1    |
| Reinforced Surgical Gown | L            | 2    |
| OP-Tapes                 | 10 x 50 cm   | 2    |
| Hand Towels              | 40 x 40 cm   | 2    |
| Bundle Cover             | 100 x 100 cm | 1    |

#### **BY-PASS DRAPE PACK**

| CONTENT                            | SIZE    | UNIT |
|------------------------------------|---------|------|
| By-Pass Drape with Incision Liquid | 30 x 40 | 1    |
| Collection Pouch                   |         |      |
|                                    |         |      |
| U Drape (Perineal)                 | =       | 1    |
| Back Table Cover                   | -       | 1    |
| Mayo Table Cover                   | -       | 1    |
| Universal Bag                      | -       | 1    |
| Stockinette                        | -       | 2    |
| OP-Tapes                           | -       | 4    |
| Reinforced Surgical Gown           | -       | 2    |
| Medical Towel                      | =       | 2    |

#### **C-SECTION PACK**

| CONTENT                    | SIZE         | UNIT |
|----------------------------|--------------|------|
| C-Section Drape 2 Ply with | 25 x 25 cm   | 1    |
| Incise Film                | 200 x 300 cm |      |
|                            |              |      |
| Instrument Table Cover     | 150 x 90     | 1    |
| Mayo Table Cover           | 80 x 150     | 1    |
| Baby Drape                 | 80 x 80      | 1    |
| Cord Clamp                 | -            | 1    |
| Reinforced Surgical Gown   | L            | 1    |
| Medical Towel              | 40 x 40      | 2    |

#### HIP DRAPE PACK

| CONTENT                  | SIZE             | UNIT |
|--------------------------|------------------|------|
| HIP Drape                | 230/300 x 350 cm | 1    |
| Adhesive Split Drape     | 150 x 200 cm     | 1    |
| Cellulose Towel          | 20 x 25 cm       | 4    |
| OP-Tape                  | 10 x 15 cm       | 1    |
| Reinforced Surgical Gown | XL               | 2    |
| Medical Towel            | 40 x 40 cm       | 4    |
| Wrapping Paper           | 100 x 100 cm     | 1    |

#### ARTHOSCOPY DRAPE PACK

| CONTENT                  | SIZE         | UNIT |
|--------------------------|--------------|------|
| Arthoscopy Drape         | 150 x 240 cm | 1    |
| Plane Drape Pack         | 75 x 90 cm   | 1    |
| Mayo Table Cover         | 80 x 150 cm  | 1    |
| Table Cover              | 150 x 200 cm | 1    |
| Reinforced Surgical Gown | XL           | 2    |
| Medical Towel            | 40 x 40 cm   | 4    |
| Wrapping Paper           | 100 x 100 cm | 1    |

#### CRANIOTOMY DRAPE PACK

| CONTENT                  | SIZE          | UNIT |
|--------------------------|---------------|------|
| Craniotomy Drape         | 200 x 300 cm  | 1    |
| U Drape                  | 150 x 200 cm  | 1    |
| Plane Drape              | 75 x 90 cm    | 1    |
| Mayo Table Cover         | 80 x 150 cm   | 1    |
| Table Cover              | 150 x 2000 cm | 1    |
| Reinforced Surgical Gown | XL            | 2    |
| Medical Towel            | 40 x 40 cm    | 4    |
| Wrapping Paper           | 100 x 100 cm  | 1    |

#### **BASIC ORTHOPAEDIC PACK**

| CONTENT                                   | SIZE                      | UNIT |
|-------------------------------------------|---------------------------|------|
| Anesthesia Drape                          | 150 x 220 cm              | 1    |
| Foot Drape                                | 150 x 180 cm              | 1    |
| U Drape                                   | 150 x 200 cm              | 4    |
| Side Adhesive Drape                       | 75 x 90 cm                | 1    |
| Table Cover                               | 150 x 200 cm              | 1    |
| Mayo Table Cover                          | 80 x 150 cm               | 1    |
| X-Ray Bag                                 | 50 x 60 cm                | 1    |
| OP-Tapes                                  | $10 \times 50 \text{ cm}$ | 2    |
| Reinforced Surgical Gown                  | XL                        | 2    |
| Medical Towel                             | 40 x 40 cm                | 4    |
| Wrapping Paper                            | 100 x 100 cm              | 1    |
| Reinforced Surgical Gown<br>Medical Towel | XL<br>40 x 40 cm          | 2    |

#### LAPAROTOMY PACK

| CONTENT                 | SIZE         | UNIT |
|-------------------------|--------------|------|
| Laparotomy Drape        | 240 x 300 cm | 1    |
| Mayo Stand Cover        | 80 x 150 cm  | 1    |
| Reinforced Sugical Gown | XL           | 2    |
| Medical Towel           | 40 x 40 cm   | 4    |
| Back Table Cover        | 150 x 200 cm | 1    |
| Wrapping Paper          | 100 x 100 cm | 1    |

#### **PCNL DRAPE PACK**

| CONTENT                    | SIZE         | UNIT |
|----------------------------|--------------|------|
| C-Section Drape 2 Ply with | 25 x 25 cm   | 1    |
| Incise Film                | 200 x 300 cm |      |
|                            |              |      |
| Instrument Table Cover     | 150 x 90     | 1    |
| Mayo Table Cover           | 80 x 150     | 1    |
| Baby Drape                 | 80 x 80      | 1    |
| Cord Clamp                 | -            | 7    |
| Reinforced Surgical Gown   | L            | ٦    |
| Medical Towel              | 40 x 40      | 2    |

#### LIVER TRANSPLANT DRAPE PACK

| CONTENT                      | SIZE         | UNIT         |               |
|------------------------------|--------------|--------------|---------------|
| Liver Transplant Drape (with | 200 x 320 cm | Surgoon Gown |               |
| Liquid Collection Pouch)     |              |              | frolley Sheet |
| Back Table Cover             | 150 x 200 cm | //   \\      |               |
| Mayo Stand Cover             | 80 x 150 cm  |              |               |
| Medical Towel                | 40 x 40 cm   |              | Contry Bag    |
| Reinforced Surgical Gown     | XL           | Medium Sheet | Hand Towel    |
| X-Ray Bag                    | 50 x 60 cm   |              |               |
| Wrapping Paper               | 100 x 100 cm |              |               |

#### **KNEE ARTHROSCOPY**

| CONTENT          | SIZE         | <u>UNIT</u> |
|------------------|--------------|-------------|
| Mayo Stand Cover | 80 x 150 cm  | 1           |
| Stockinette      | 30 x 120 cm  | 1           |
| Suture Bag       | 15 x 30 cm   | 1           |
| Split Drape      | 130 x 190 cm | 2           |
| Extremity Drape  | 225 x 325 cm | 1           |
| Table Cover      | 150 x 200 cm | 2           |
|                  |              |             |