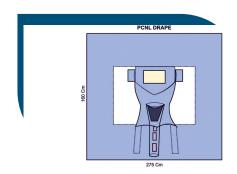

#### **PCNL DRAPE PACK**

| CONTENT                    | SIZE         | UNIT |
|----------------------------|--------------|------|
| C-Section Drape 2 Ply with | 25 x 25 cm   | 1    |
| Incise Film                | 200 x 300 cm |      |
|                            |              |      |
| Instrument Table Cover     | 150 x 90     | 1    |
| Mayo Table Cover           | 80 x 150     | 1    |
| Baby Drape                 | 80 x 80      | 1    |
| Cord Clamp                 | -            | 7    |
| Reinforced Surgical Gown   | L            | ٦    |
| Medical Towel              | 40 x 40      | 2    |