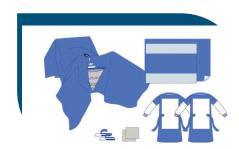

# Utilise our drape kits during the following procedures

Our kits contain high-quality components, thoughtfully constructed through market research and direct collaboration with practitioners

Featuring a selection of drapes and gowns of varying sizes and absorbent qualities as well as array of clinical consumables.

#### HIP DRAPE PACK

| CONTENT                  | SIZE             | UNIT |
|--------------------------|------------------|------|
| HIP Drape                | 230/300 x 350 cm | 1    |
| Adhesive Split Drape     | 150 x 200 cm     | 1    |
| Cellulose Towel          | 20 x 25 cm       | 4    |
| OP-Tape                  | 10 x 15 cm       | 1    |
| Reinforced Surgical Gown | XL               | 2    |
| Medical Towel            | 40 x 40 cm       | 4    |
| Wrapping Paper           | 100 x 100 cm     | 1    |