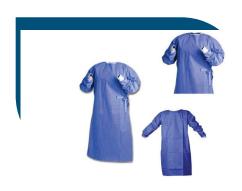

### **Surgical Gowns**

#### **SURGICAL GOWN**

#### CONTENT SIZE

Sterile Standard Surgical Gown M - L - XL - XXLSterile Reinforced Surgical Gown M - L - XL - XXL