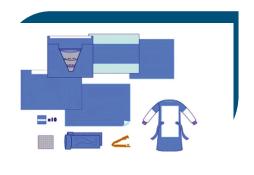

# Utilise our drape kits during the following procedures

Our kits contain high-quality components, thoughtfully constructed through market research and direct collaboration with practitioners

Featuring a selection of drapes and gowns of varying sizes and absorbent qualities as well as array of clinical consumables.

#### ANGIOGRAPHY DRAPE PACK

| <u>CONTENT</u>           | SIZE         | UNIT |
|--------------------------|--------------|------|
| Angiography drape        | 240 x 300 cm | ٦    |
| Table Cover              | 150 x 200 cm | 1    |
| Fluoroscope Cover        | 90 cm dia    | 2    |
| Plane Drape SMS          | 100 x 150 cm | 1    |
| Hand Towel               | 35 x 35 cm   | 2    |
| Sponge Stick             | -            | 1    |
| Reinforced Surgical Gown | XL           | 2    |
| Gauze Swab               | <del>-</del> | 10   |
| Solution Bowl            | 1000 cc      | 3    |
| Tray                     | 3000 cc      | 1    |