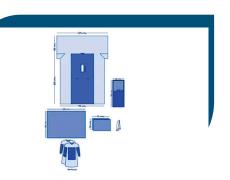

#### LIVER TRANSPLANT DRAPE PACK

| CONTENT                      | SIZE         | UNIT         |               |
|------------------------------|--------------|--------------|---------------|
| Liver Transplant Drape (with | 200 x 320 cm | Surgoon Gown |               |
| Liquid Collection Pouch)     |              |              | frolley Sheet |
| Back Table Cover             | 150 x 200 cm | //   \\      |               |
| Mayo Stand Cover             | 80 x 150 cm  |              |               |
| Medical Towel                | 40 x 40 cm   |              | Contry Bag    |
| Reinforced Surgical Gown     | XL           | Medium Sheet | Hand Towel    |
| X-Ray Bag                    | 50 x 60 cm   |              |               |
| Wrapping Paper               | 100 x 100 cm |              |               |