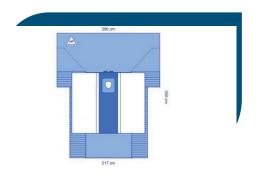

#### HIP DRAPE PACK

| CONTENT                  | SIZE             | UNIT |
|--------------------------|------------------|------|
| HIP Drape                | 230/300 x 350 cm | 1    |
| Adhesive Split Drape     | 150 x 200 cm     | 1    |
| Cellulose Towel          | 20 x 25 cm       | 4    |
| OP-Tape                  | 10 x 15 cm       | 1    |
| Reinforced Surgical Gown | XL               | 2    |
| Medical Towel            | 40 x 40 cm       | 4    |
| Wrapping Paper           | 100 x 100 cm     | 1    |