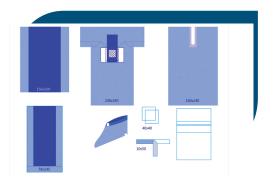

#### **GENERAL SURGERY PACK**

| CONTENT                  | SIZE                      | UNIT |
|--------------------------|---------------------------|------|
| Head Drape               | 150 x 220 cm              | 1    |
| Foot Drape               | 150 x 180 cm              | 1    |
| Side Adhesive Drape      | 75 x 90 cm                | 1    |
| OP-Tapes                 | $10 \times 50 \text{ cm}$ | 2    |
| Table Cover              | 150 x 200 cm              | 1    |
| Mayo Table Cover         | 80 x 150 cm               | 1    |
| Reinforced Surgical Gown | XL                        | 2    |
| Medical Towel            | 40 x 40 cm                | 4    |
| Wrapping Paper           | 100 x 100 cm              | 1    |