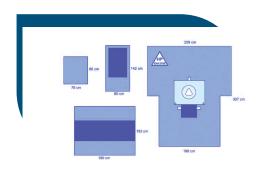

#### ANGIOGRAPHY DRAPE PACK

| <u>CONTENT</u>           | SIZE         | UNIT |
|--------------------------|--------------|------|
| Angiography drape        | 240 x 300 cm | ٦    |
| Table Cover              | 150 x 200 cm | 1    |
| Fluoroscope Cover        | 90 cm dia    | 2    |
| Plane Drape SMS          | 100 x 150 cm | 1    |
| Hand Towel               | 35 x 35 cm   | 2    |
| Sponge Stick             | -            | 1    |
| Reinforced Surgical Gown | XL           | 2    |
| Gauze Swab               | <del>-</del> | 10   |
| Solution Bowl            | 1000 cc      | 3    |
| Tray                     | 3000 cc      | 1    |