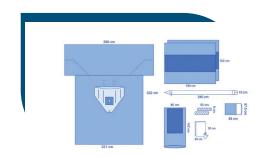

#### CRANIOTOMY DRAPE PACK

| CONTENT                  | SIZE          | UNIT |
|--------------------------|---------------|------|
| Craniotomy Drape         | 200 x 300 cm  | 1    |
| U Drape                  | 150 x 200 cm  | 1    |
| Plane Drape              | 75 x 90 cm    | 1    |
| Mayo Table Cover         | 80 x 150 cm   | 1    |
| Table Cover              | 150 x 2000 cm | 1    |
| Reinforced Surgical Gown | XL            | 2    |
| Medical Towel            | 40 x 40 cm    | 4    |
| Wrapping Paper           | 100 x 100 cm  | 1    |