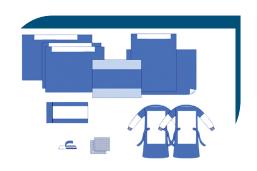

# Utilise our drape kits during the following procedures

Our kits contain high-quality components, thoughtfully constructed through market research and direct collaboration with practitioners

Featuring a selection of drapes and gowns of varying sizes and absorbent qualities as well as array of clinical consumables.

#### **GENERAL SURGERY PACK**

| CONTENT                  | SIZE                      | UNIT |
|--------------------------|---------------------------|------|
| Head Drape               | 150 x 220 cm              | 1    |
| Foot Drape               | 150 x 180 cm              | 1    |
| Side Adhesive Drape      | 75 x 90 cm                | 1    |
| OP-Tapes                 | $10 \times 50 \text{ cm}$ | 2    |
| Table Cover              | 150 x 200 cm              | 1    |
| Mayo Table Cover         | 80 x 150 cm               | 1    |
| Reinforced Surgical Gown | XL                        | 2    |
| Medical Towel            | 40 x 40 cm                | 4    |
| Wrapping Paper           | 100 x 100 cm              | 1    |